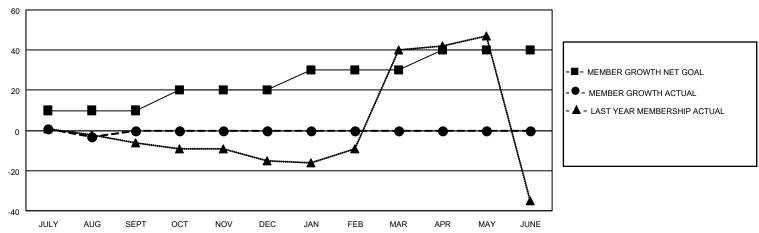

## GOALS AND ACTUAL MEMBERS CUMULATIVE

| DROPPED CLUBS: 0 |   | 2 CLUBS OF 50 ADDED 1 OR<br>MORE NEW MEMBERS | GENDER DISTRIBUTION               |              |  |
|------------------|---|----------------------------------------------|-----------------------------------|--------------|--|
|                  |   | MORE NEW MEMBERS                             | MALE 919 (76.71%)                 |              |  |
|                  |   |                                              | FEMALE                            | 279 (23.29%) |  |
| DROPPED MEMBERS  |   |                                              | NON BINARY                        | 0 (0.00%)    |  |
| DECEACED         | 2 |                                              | PREFER NOT TO ANSWER              | 0 (0.00%)    |  |
| DECEASED         | 2 |                                              |                                   |              |  |
| CLUB CANCELLED   | 0 | CLICK HERE FOR CUMULATIVE                    | TOTAL FAMILY UNIT MEMBERS 8       |              |  |
| OTHER            | 3 | MEMBERSHIP DATA                              |                                   |              |  |
| TOTAL            | 5 |                                              | FAMILY MEMBERS PAYING HALF DUES 4 |              |  |
|                  |   |                                              |                                   |              |  |